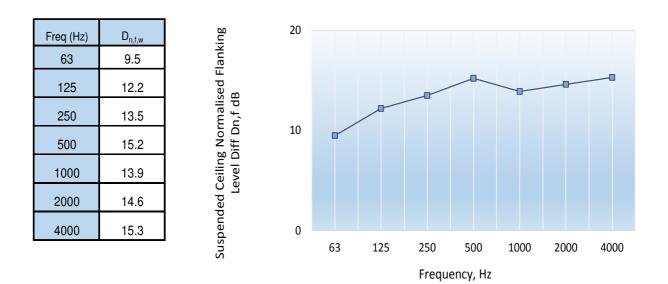

## RESULTS

## Single figure rating: D<sub>n,f,w</sub> (C;Ctr)= 15 (-1;-1)dB Rating according to BS EN ISO 717-1:1997

Data shown has been extracted from tests sponsored by and undertaken on behalf of SAS International Limited by a UKAS accredited independent laboratory. The results shown can only be considered to be indicative of the system. They are a reflection of the prevalent environmental conditions at the time of testing only. These results should not be considered as an infallible assessment of the Project specific requirements. Project environmental factors may differ considerably to the test environment and should not be considered to be equal or equivalent.